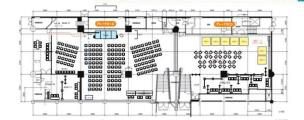

## イベントについて

実施場所 ◆セミナー会場 :玉川高島屋ショッピングセンター「アレーナホール」

◆ブース会場 :アレーナサロン

東京都世田谷区玉川3-17-1玉川高島屋ショッピングセンタ-西館1F

#### 実施日程 2023年12月23日(土)

◆セミナー会場: 開場 | 3時30分~ 開演 | 4時00分~ | 5時30分終了予定

◆ブース会場 : Open I 0:00~I 7:00

#### 実施形態 リアル観客イベント展開

登壇者 各コンテンツごとにマチュア世代に親和性のあるゲストをブッキング予定

募集方法 主婦の友社メディア及び各SNSにて参加者募集告知予定

協賛社 セミナー&ブース 6~8社予定(サンプリングのみの協賛は、制限なし)

主催主婦の友社